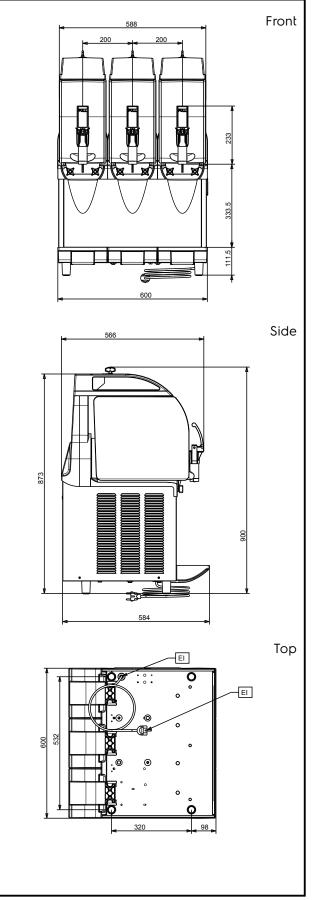

## Frozen Frozen granita dispenser with 3 bowls, mechanical control and lighted panel

| Electric                                                                                                  |                                     |
|-----------------------------------------------------------------------------------------------------------|-------------------------------------|
| Supply voltage:<br>562530 (IPRO3MLR290)<br>Electrical power max.:                                         | 220-240 V/1 ph/50 Hz<br>1.4 kW      |
| Key Information:                                                                                          |                                     |
| External dimensions, Width:<br>External dimensions, Depth:<br>External dimensions, Height:<br>Net weight: | 600 mm<br>580 mm<br>870 mm<br>82 kg |
| Sustainability                                                                                            |                                     |
| Refrigerant type:                                                                                         | R290                                |