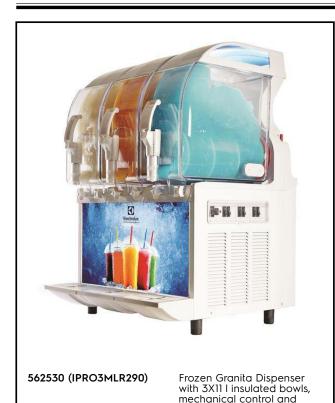

F

|                            | Frozen       |
|----------------------------|--------------|
| Frozen granita dispenser w | ith 3 bowls, |
| mechanical control and lig | phted panel  |

**Short Form Specification** 

#### Item No.

Frozen granita dispenser with 3 bowls; the ITANK ™ Technology prevents ice accumulation on the outer side of the bowl and the bowl shape allows a natural mixing action to ensure an optimum consistency of the product. Customizable lid merchandiser and back graphic. Mechanical keypad allows for setting of cooling and defrost modes. Front illuminated panel provides customers with the opportunity to advertise their product and maximise impulse buying. Electromechanical control. Sliding drip tray.

## **Main Features**

- Ideal for the production of slush.
- The insulated tank guarantees higher cooling efficiency and lower effect of the external temperature on product's preparation and maintenance time reducing condense and draining; it is the best solution in hot climate conditions.
- The ITANK <sup>™</sup> Technology prevents ice accumulation on the outer side of the bowl, reducing condensation and increasing the cooling power of the machine.
- Bowl shape allows a natural mixing action to ensure an optimum consistency of the product.
- Customizable lid merchandiser and back graphic.
- Ideal for operators who want an innovative and distinctive equipment. Mechanical keypad allows for setting of cooling and defrost modes.
- The front illuminated panel provides customers with the opportunity to advertise their product and maximise impulse buying.

## Frozen Frozen granita dispenser with 3 bowls, mechanical control and lighted panel

| Electric                                                                                                  |                                     |
|-----------------------------------------------------------------------------------------------------------|-------------------------------------|
| Supply voltage:<br>562530 (IPRO3MLR290)<br>Electrical power max.:                                         | 220-240 V/1 ph/50 Hz<br>1.4 kW      |
| Key Information:                                                                                          |                                     |
| External dimensions, Width:<br>External dimensions, Depth:<br>External dimensions, Height:<br>Net weight: | 600 mm<br>580 mm<br>870 mm<br>82 kg |
| Sustainability                                                                                            |                                     |
| Refrigerant type:                                                                                         | R290                                |